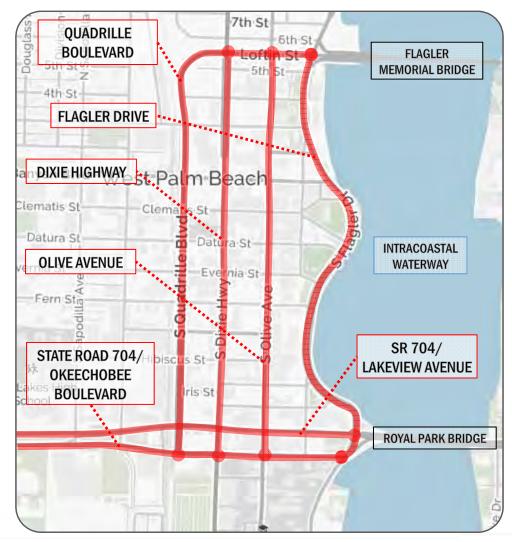

k" capacity lost due to

- Recurring congestion
- Congestion created by traffic incidents





### Goal of AMP

Arterial Management Program

Improve travel time, and move vehicles and pedestrians quickly, efficiently, and safely along arterial roadways by using Intelligent Transportation Systems (ITS) tools





• AMP supports nearby limited access facilities (Interstate 95 and Florida's Turnpike) during incidents

Arterial Management Program

• AMP coordinates closely with Palm Beach County to mitigate traffic problems







• AMP supports planned special events

TSM OF Arterial Management Program



### Coverage Area

### Palm Beach County

TSM OF Arterial Management Program



rterial

DISTRICT FOUR

TSM OF Arterial Management Program

-



### Coverage Area

Downtown West Palm Beach





# Annual Average Daily Traffic

TSM OF Arterial Management Program





Arterial Management Program

- Traffic signal management
  - Advance Traffic Management System software platform
    (ATMS.now)
  - Real-time signal timing monitoring
  - Allows on-the-fly signal timing modifications
    - **130** Online AMP traffic signals
  - 1,200+ Online Palm Beach County traffic signals

| anguta .                 |         | á Cei | ntroller      | a Lint |       |                                                                                  |           |       |       |      |