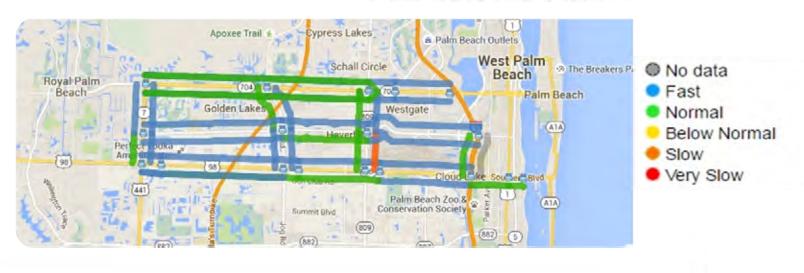

# Annual Average Daily Traffic

TSM OF Arterial Management Program

Arterial Management Program

- Traffic signal management
  - Advance Traffic Management System software platform
    (ATMS.now)
  - Real-time signal timing monitoring
  - Allows on-the-fly signal timing modifications
    - **130** Online AMP traffic signals
  - 1,200+ Online Palm Beach County traffic signals