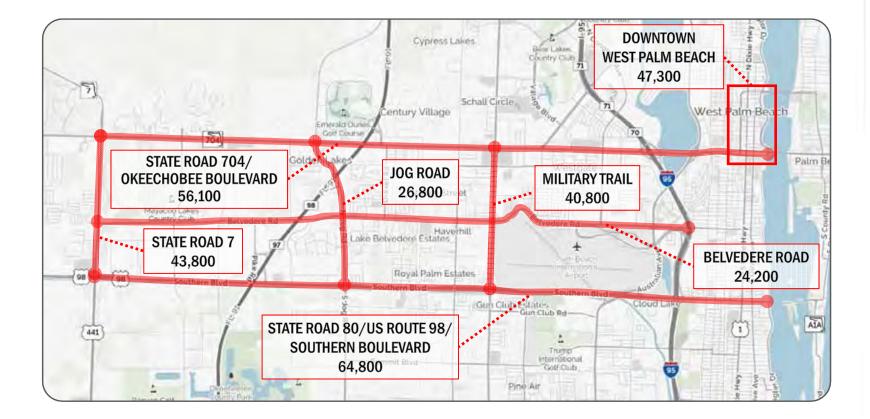

# Annual Average Daily Traffic

TSM OF Arterial Management Program

Arterial Management Program

- Traffic signal management
  - Advance Traffic Management System software platform
    (ATMS.now)
  - Real-time signal timing monitoring
  - Allows on-the-fly signal timing modifications
    - **130** Online AMP traffic signals
  - 1,200+ Online Palm Beach County traffic signals