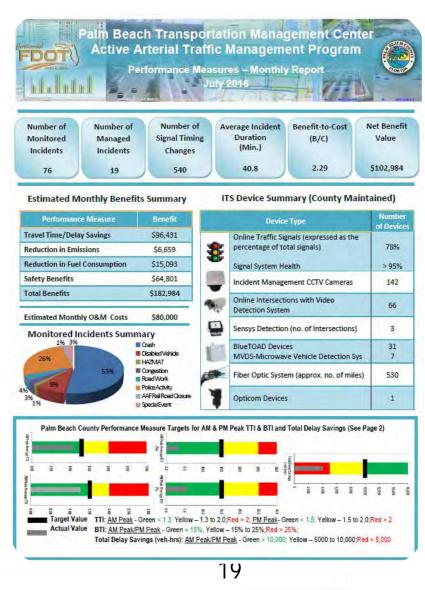

#### <u>ANALYSI S</u>

An Arterial Management Program (AMP), such as the St. Lucie ATMS, is a product of an overall Transportation System Management & Operations (TSM&O) Program. With the demonstrated support by the TPO and the advancement of the construction of Phase 1 of the St. Lucie ATMS, FDOT now requests to present the latest TSM&O technologies and the associated benefits that may be provided as part of the TSM&O Program and the St. Lucie ATMS.

#### RECOMMENDATION

It is recommended that comments be provided to FDOT and TPO Staff regarding the technologies and benefits associated with the TSM&O Program and the St. Lucie ATMS.

Managing and Operating for an Efficient Transportation System