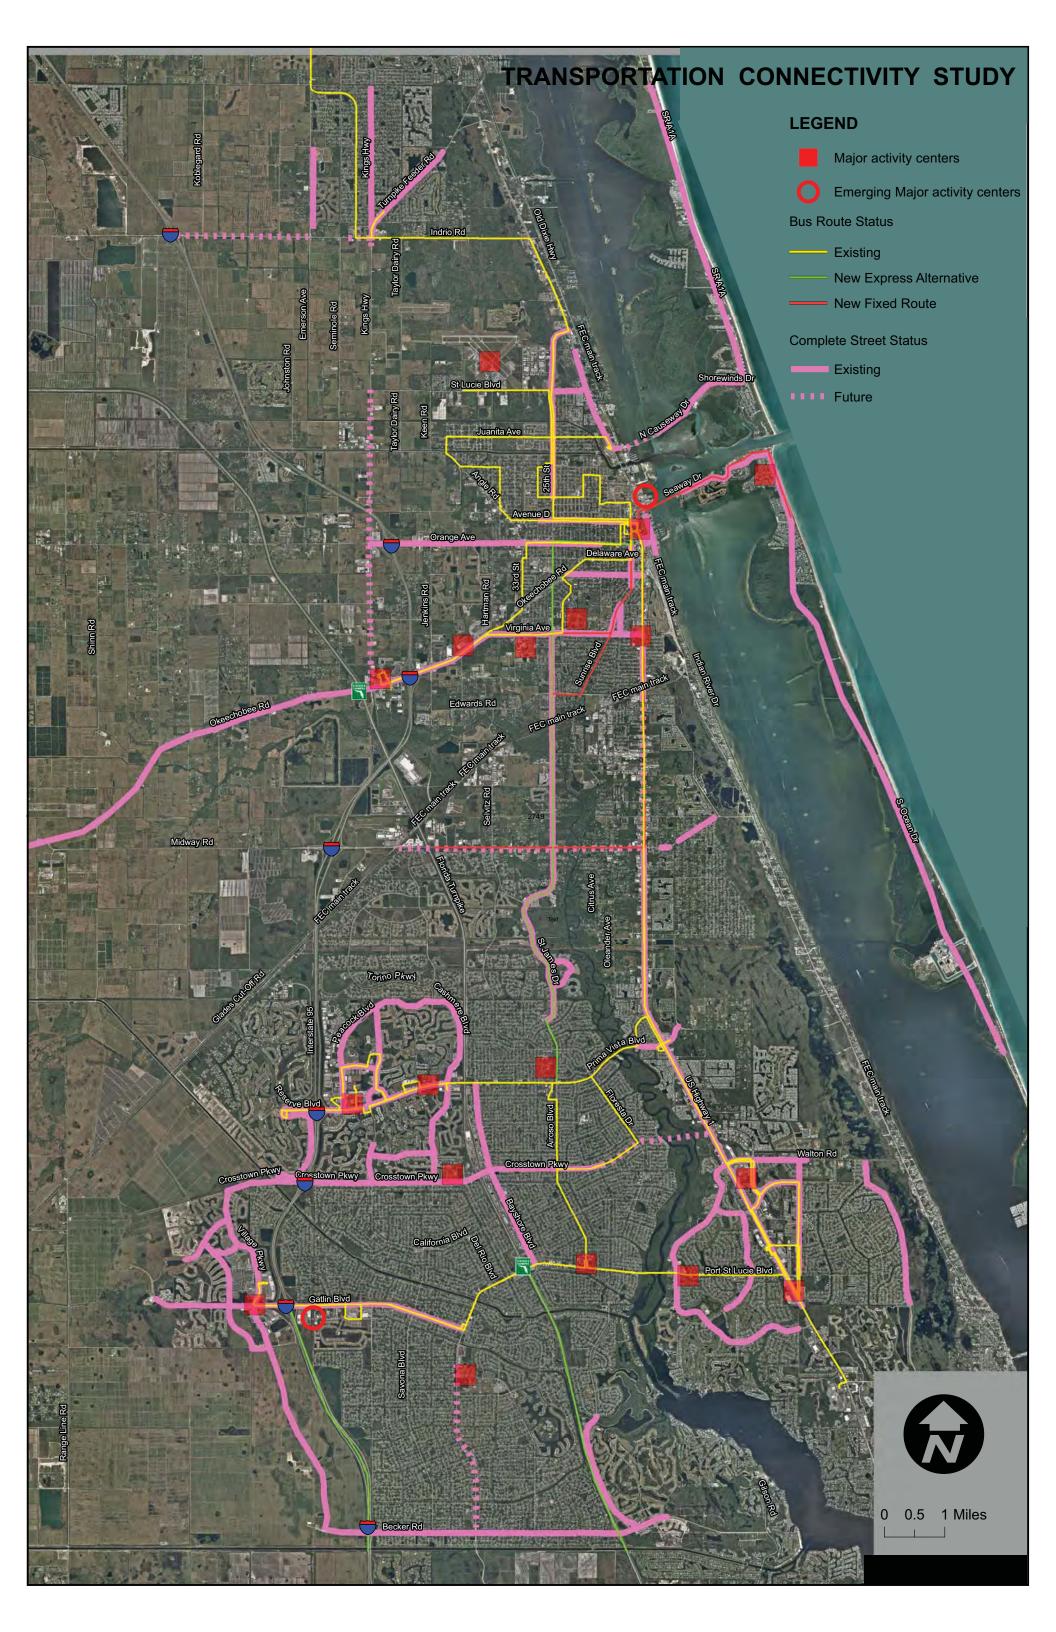

The Transportation Connectivity Study will inform numerous ongoing TPO planning studies and vice versa. These studies include the Congestion Management Process, the Transportation Disadvantaged Service Plan (TDSP), and the Transit Development Plan (TDP). The Transportation Connectivity Study will incorporate the Indian River Estates Connectivity Analysis. Because a key element of livable, sustainable communities is complete streets, the Complete Streets Study is being developed concurrently with the Transportation Connectivity Study.

The Complete Streets Inventory was overlaid upon the MAC/Transit Map to create another map which is attached for review and comment. This map indicates which MACs are not served by Complete Streets. The gaps in the Complete Streets Network then may be prioritized for Complete Streets Treatment.

Because access to healthy food is a basic need, consideration for Complete Streets Treatment also will be given to MACs with major supermarkets. For example, the Rivergate Plaza MAC, which includes a Publix, would be prioritized over the Sportsman's Park MAC. MACs that serve transportation disadvantaged neighborhoods and other low-access communities also will be given special consideration.