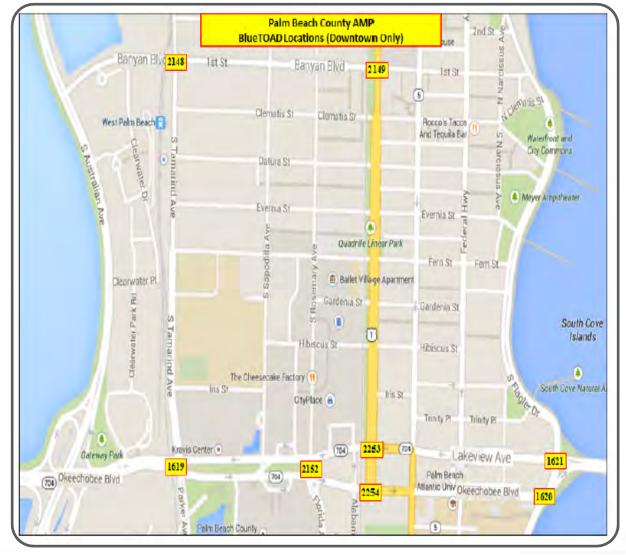

TZ cameras



TSM DET Arterial Management Program

• Traffic Incident Management – FDOT SunGuide 6.1





Bluetooth Travel Time Detection

Arterial Management Program

- BlueARGUS
  web-based
  monitoring interface
- 31 BlueTOAD detection units









TSM OF Arterial Management Program

- Other Web-based Detection
  - Google Maps
  - Regional Integrated Transportation Information System (RITIS)
  - Waze





• Used for monitoring traffic and incidents

Arterial Management Program

• All 120 Vicon and 18 Bosch PTZ cameras can be displayed in multiple grid configurations





-

# ITS Tools And Devices

TSM OF Arterial Management Program





TSM OF Arterial Management Program

BlueToad Locations





-

## **ITS Tools And Devices**

TSM OF Arterial Management Program

BlueToad Locations





### **Operations Phase – Focus Areas**

TSM OF Arterial Management Program

- Performance Measures
- Work Zone Management
- Signal Retiming Activities
- Interagency Coordination





### **Operations Phase – Focus Areas**

TSM OF Arterial Management Program



| Date<br>and<br>towa                                             | Location                                       | Incident<br>Type | Direction | Lane<br>Blockage                | COTY        | Signal Tering Changes                                                                                                                               | Pictures            | Extension Derivetta                                                                        |
|-----------------------------------------------------------------|-------