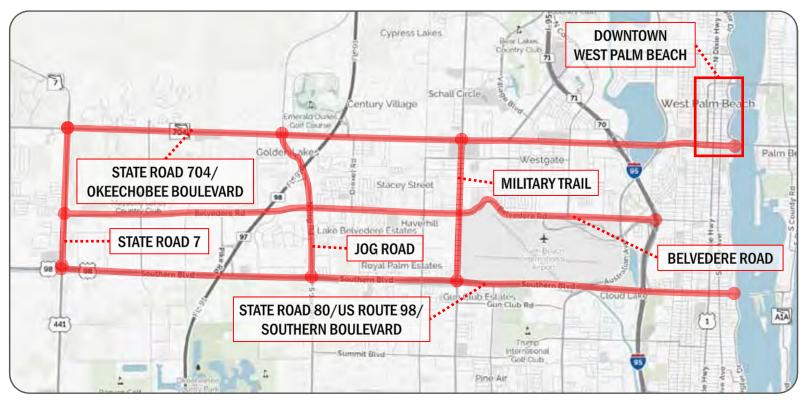

### Coverage Area

### Palm Beach County

TSM OF Arterial Management Program

rterial

DISTRICT FOUR

TSM OF Arterial Management Program

-

### Coverage Area

Downtown West Palm Beach