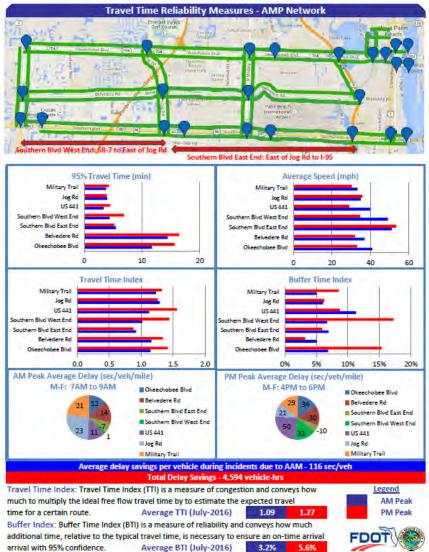

# Annual Average Daily Traffic

TSM OF Arterial Management Program

Arterial Management Program

- Traffic signal management
  - Advance Traffic Management System software platform
    (ATMS.now)
  - Real-time signal timing monitoring
  - Allows on-the-fly signal timing modifications
    - **130** Online AMP traffic signals
  - 1,200+ Online Palm Beach County traffic signals