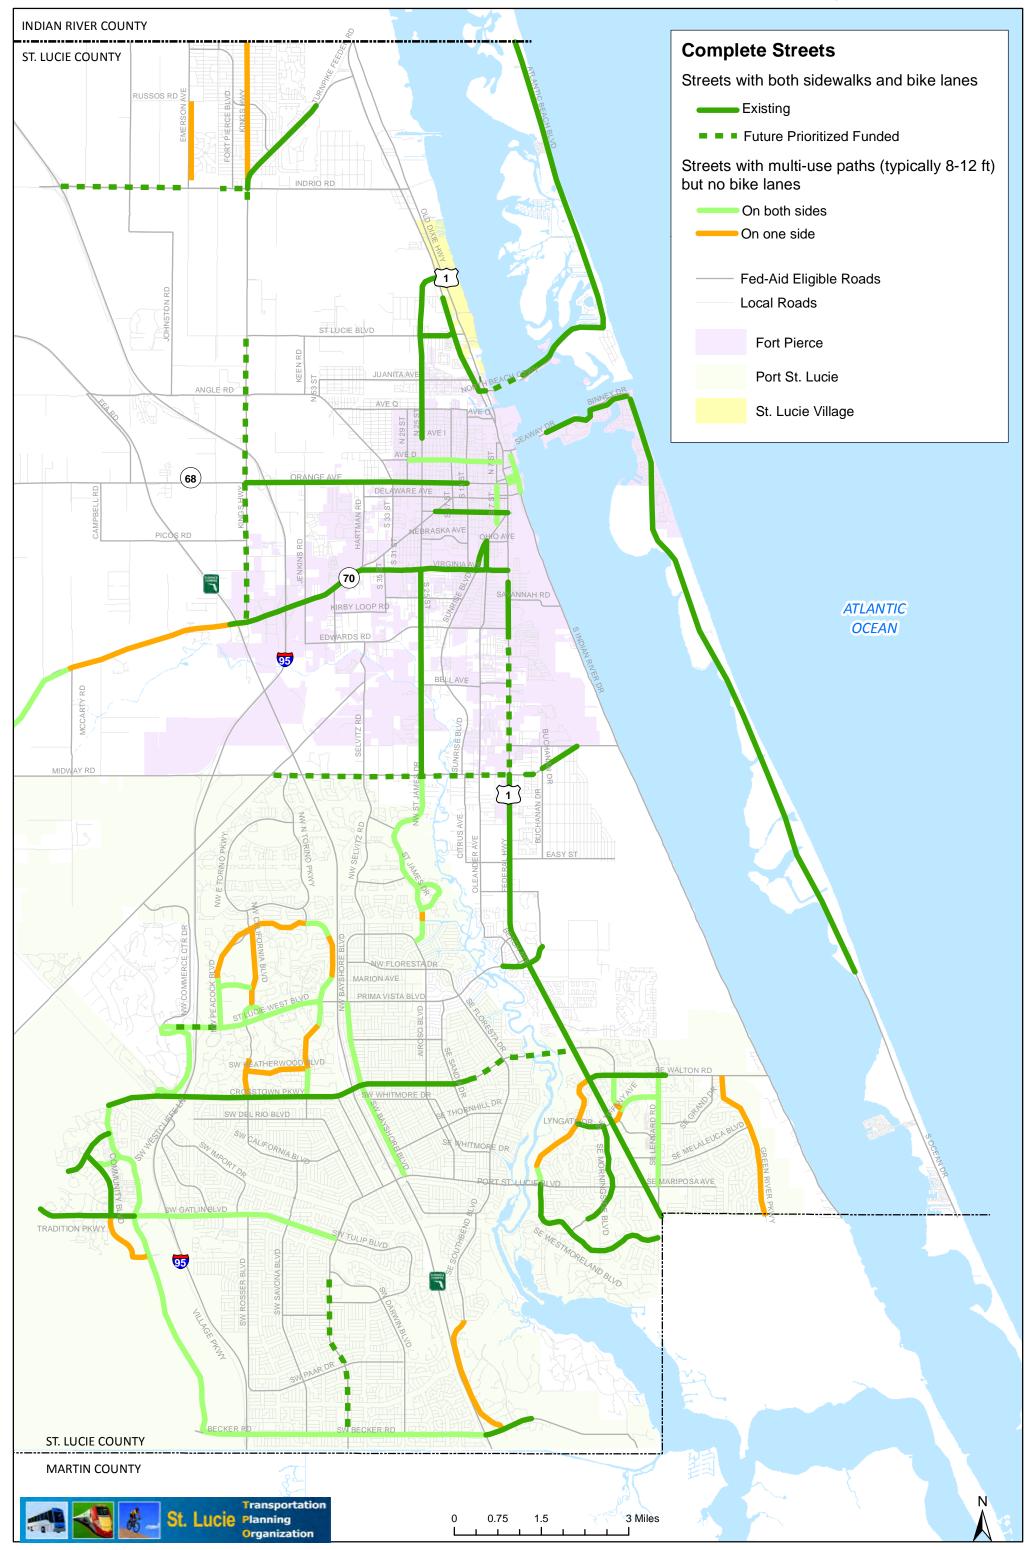

#### <u>ANALYSIS</u>

The development of an inventory of the existing complete streets in the TPO area is the first step in the preparation of the Complete Streets Study. For the initial development of the inventory, a complete street was defined as a street with separate facilities for bicycles and pedestrians such as bicycle lanes and sidewalks, respectively. A draft map which depicts the Complete Streets Inventory based on this criteria was prepared and reviewed by the TPO Advisory Committees during their joint meeting on November 15, 2016.

After review and discussion by the TPO Advisory Committees, consensus was obtained to expand the criteria and include and depict on the map those streets with multi-use paths but no bicycle lanes. The widths of the multi-use paths typically range from 8 to 12 feet which can accommodate both bicyclists and pedestrians. The draft map was revised to include those streets with multi-use paths but no bicycle lanes.

At their meetings during the week of January 16th, the TPO Advisory Committees reviewed the revised map and recommended approval of the Complete Streets Criteria and Inventory Map subject to the incorporation of revisions to several street segments for accuracy and the addition of the local jurisdictions in the map legend. These revisions have been incorporated into the map.

### St. Lucie TPO Complete Streets Inventory