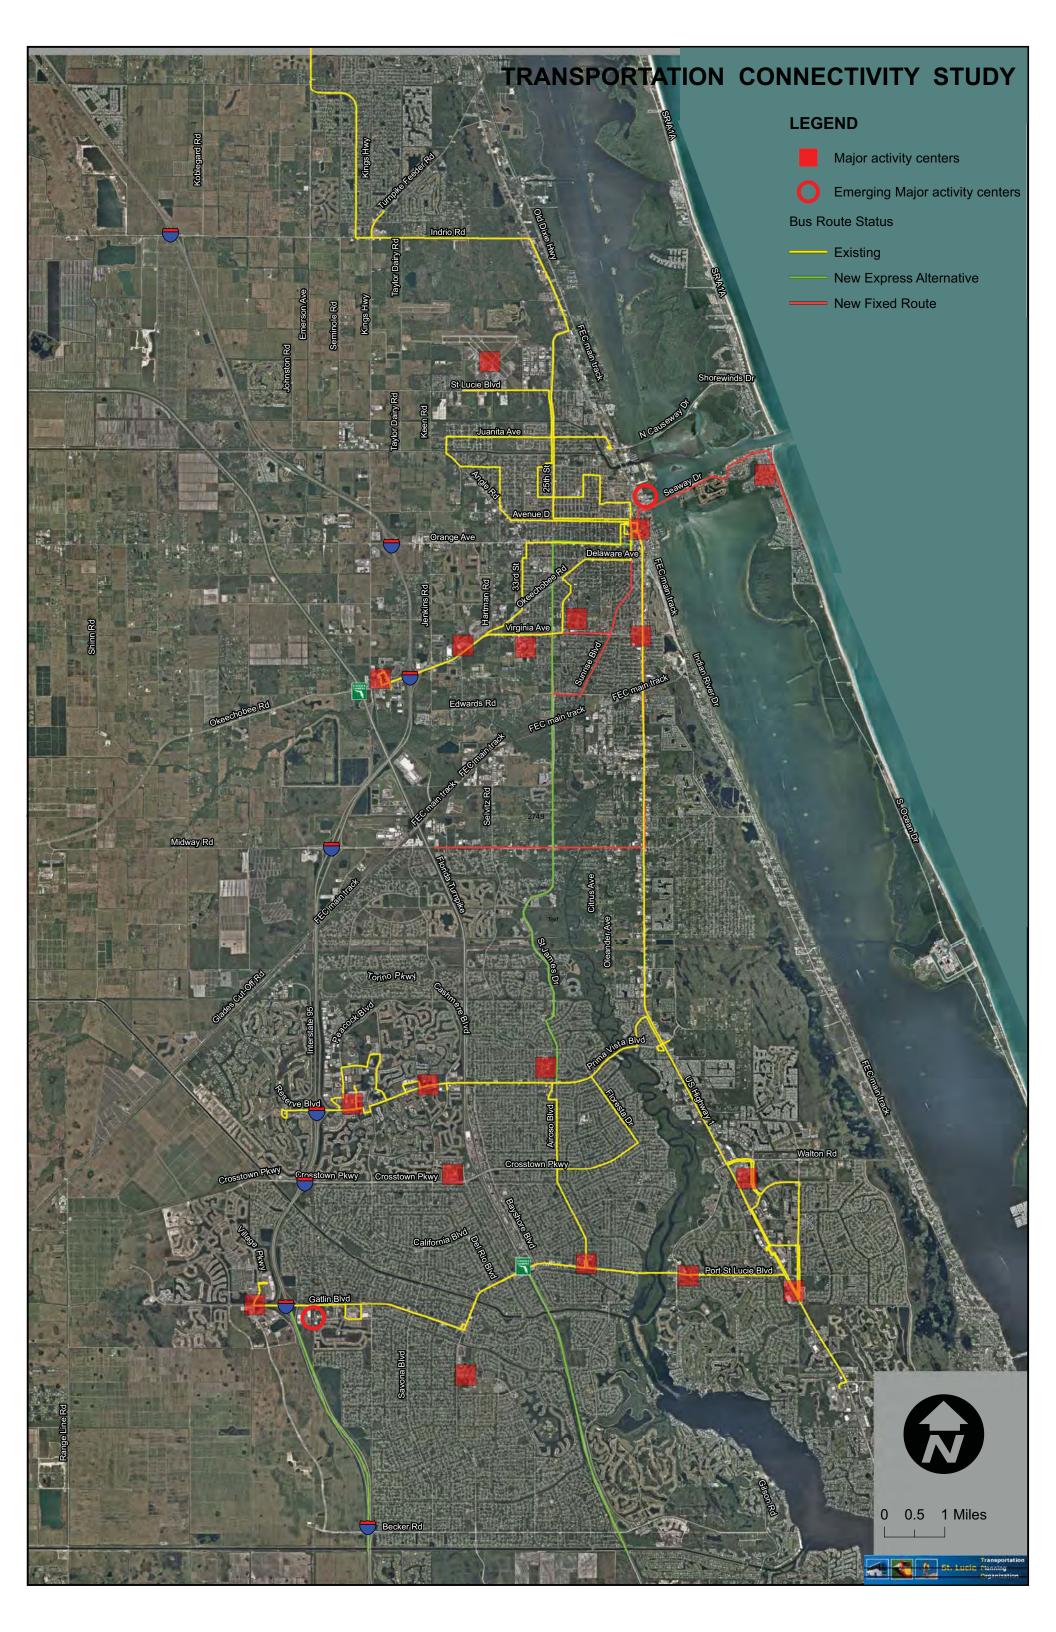

#### <u>ANALYSI S</u>

The Transportation Connectivity Study will analyze how well residents of the TPO area are connected to Major Activity Centers (MACs) via bicycle lanes, sidewalks, or transit routes and complete streets. A Major Activity Center is defined as:

... a geographical area characterized by a large transient population and heavy traffic volumes and densities; for example, central business district, major air terminal, large university, large shopping center, industrial park, sports arena." - *Transit Capacity and Quality of Service Manual, Third Edition, Transportation Research Board, 2013*  In other words, a MAC is a walkable geographic area that contains multiple attractions. The multiple attractions may include supermarkets, banks, gas stations, restaurants, and medical offices.

The following criteria were used in the selection of MACs:

- Intensity of development
- Size
- Diversity of land use

The attached list and draft map showing the locations of MACs have been prepared for review and comment. A transit overlay has been added to the attached MAC map. The transit overlay shows existing and future bus routes which further enhance access to MACs.

At their meetings during the week of January 16th, the TPO Advisory Committees reviewed the MAC List and Maps. Comments from the Advisory Committees included the recommendation to add the Treasure Coast International Airport and Business Park as a MAC. In addition, it was recommended that a category be created for "Emerging" MACs and to add the Port of Fort Pierce as an emerging MAC. It also was recommended to divide the St. Lucie West Boulevard corridor into sub-districts because of its long length and to add numerical weights to the MAC selection criteria. The Advisory Committee comments have been incorporated or are being considered for incorporation based on additional analysis.