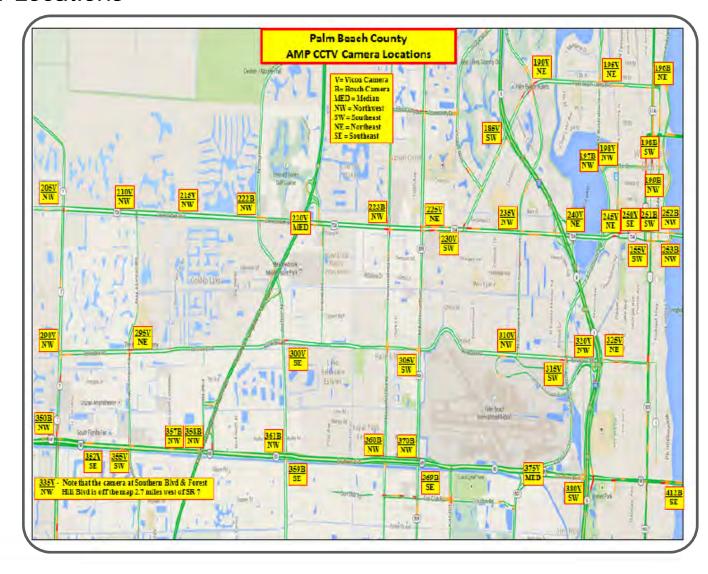

### Coverage Area

### Palm Beach County

TSM OF Arterial Management Program

rterial

DISTRICT FOUR

TSM OF Arterial Management Program

-